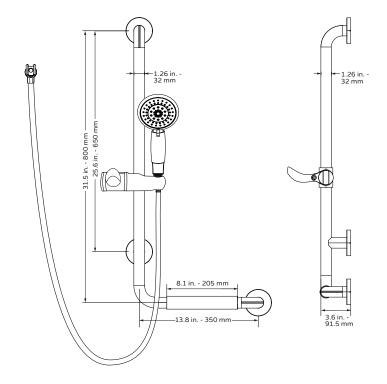

## PRODUCT FEATURES

- Made of 304 stainless steel
- 32mm in diameter
- Multi-function handheld with finger-tip flow control allows trickle option
- Handshower holder with ADA compliant sliding lock function
- Ergonomic soft grip for comfort